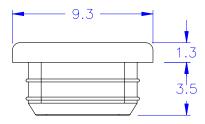

◎內縮為正常現象

| ◎Halogen Free 低鹵                                                                      |                                                                                                                                                                           |                                                                                    | 低鹵                        |
|---------------------------------------------------------------------------------------|---------------------------------------------------------------------------------------------------------------------------------------------------------------------------|------------------------------------------------------------------------------------|---------------------------|
|                                                                                       |                                                                                                                                                                           | DRAW NO. PGAS0371                                                                  | 178 GJS                   |
| PLASTIC TOLERANCE: $L \le 10 \pm 0.2$ $10 < L \le 30 \pm 0.3$ $30 < L \le 50 \pm 0.5$ | 網頁圖示供參考,最終以品固公司正式圖面為主<br>The plastic tolerance is just for your reference; all<br>the measurements and dimensions are according<br>to the "DATA SHEET" issued by PINGOOD. | 品固企業股份有<br>品基電子(東莞<br>蘇州品基電子(東莞<br>蘇州品基電子<br>東莞市钻陸商員<br>鑽隆有限公司<br>PINGOOD ENTERPRI | )有限公司<br>科技有限公司<br>資有限公司  |
| 50 <l≤100 ±0.7<br="">100<l≤250 ±1.2<br="">ABOVE 250 ±1.5</l≤250></l≤100>              | MATERIAL: TPE VO or EQUIVALENT<br>COLOR: BLACK<br>試片硬度: 75°±5°                                                                                                            | PART NAME:<br>K-LOCK防塵蓋<br>K-LOCK COVER                                            | A VERSION<br>SIZE 1       |
| $\bigoplus \bigoplus \frac{UNIT}{mm}$                                                 |                                                                                                                                                                           | PART NO:<br>NEF-9DL-ZCB                                                            | SHEET 1 OF 1<br>表單號碼QF135 |