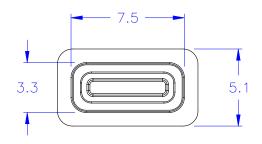

◎內縮為正常現象

| ◎Halogen Free 低鹵                                                                      |                                                                                                                                                                           |                                                                                    | 低鹵                        |
|---------------------------------------------------------------------------------------|---------------------------------------------------------------------------------------------------------------------------------------------------------------------------|------------------------------------------------------------------------------------|---------------------------|
|                                                                                       |                                                                                                                                                                           | DRAW NO. PGAS0371                                                                  | 178 GJS                   |
| PLASTIC TOLERANCE: $L \le 10 \pm 0.2$ $10 < L \le 30 \pm 0.3$ $30 < L \le 50 \pm 0.5$ | 網頁圖示供參考,最終以品固公司正式圖面為主<br>The plastic tolerance is just for your reference; all<br>the measurements and dimensions are according<br>to the "DATA SHEET" issued by PINGOOD. | 品固企業股份有<br>品基電子(東莞<br>蘇州品基電子(東莞<br>蘇州品基電子<br>東莞市钻陸商員<br>鑽隆有限公司<br>PINGOOD ENTERPRI | )有限公司<br>科技有限公司<br>資有限公司  |
| 50 <l≤100 ±0.7<br="">100<l≤250 ±1.2<br="">ABOVE 250 ±1.5</l≤250></l≤100>              | MATERIAL: TPE VO or EQUIVALENT<br>COLOR: BLACK<br>試片硬度: 75°±5°                                                                                                            | PART NAME:<br>K-LOCK防塵蓋<br>K-LOCK COVER                                            | A VERSION<br>SIZE 1       |
| $\bigoplus \bigoplus \frac{UNIT}{mm}$                                                 |                                                                                                                                                                           | PART NO:<br>NEF-9DL-ZCB                                                            | SHEET 1 OF 1<br>表單號碼QF135 |