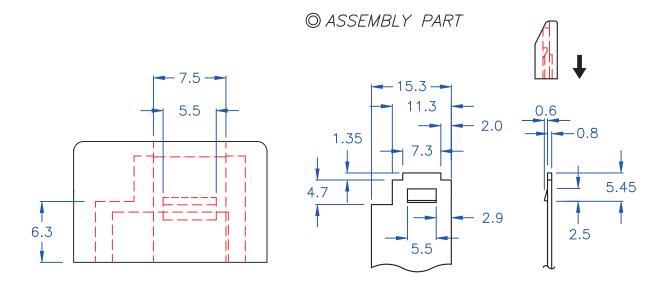

|                           |                                                                                                                                                                            | DRAW NO. PGAS028     | 333 GJS                   |
|---------------------------|----------------------------------------------------------------------------------------------------------------------------------------------------------------------------|----------------------|---------------------------|
| PLASTIC TOLERANCE:   L<10 | 網頁圖示供參考, 最終以品固公司正式圖面為主<br>The plastic tolerance is just for your reference; all<br>the measurements and dimensions are according<br>to the "DATA SHEET" issued by PINGOOD. | △ X G 品基電子(東莞 莊川口其電子 | ()有限公司<br>科技有限公司<br>貿有限公司 |
| ABOVE 80 ±1.0             | MATERIAL: TPE                                                                                                                                                              | PART NAME:           | VERSION                   |
|                           | COLOR: ORANGE                                                                                                                                                              | 把手蓋                  |                           |
| UNIT SCALE                | 試片硬度: 75°                                                                                                                                                                  | PART NO:             | SIZE '                    |
| mm   mm                   |                                                                                                                                                                            | MHL-15-TST2          | SHEET 1 OF 1              |
| 丰 留 點 1E OC 195           |                                                                                                                                                                            |                      |                           |