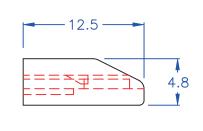

|                           |                                                                                                                                                                            | DRAW NO. PGAS028     | 333 GJS                   |
|---------------------------|----------------------------------------------------------------------------------------------------------------------------------------------------------------------------|----------------------|---------------------------|
| PLASTIC TOLERANCE:   L<10 | 網頁圖示供參考, 最終以品固公司正式圖面為主<br>The plastic tolerance is just for your reference; all<br>the measurements and dimensions are according<br>to the "DATA SHEET" issued by PINGOOD. | △ X G 品基電子(東莞 莊川口其電子 | ()有限公司<br>科技有限公司<br>貿有限公司 |
| ABOVE 80 ±1.0             | MATERIAL: TPE                                                                                                                                                              | PART NAME:           | VERSION                   |
|                           | COLOR: ORANGE                                                                                                                                                              | 把手蓋                  |                           |
| UNIT SCALE                | 試片硬度: 75°                                                                                                                                                                  | PART NO:             | SIZE '                    |
| mm   mm                   |                                                                                                                                                                            | MHL-15-TST2          | SHEET 1 OF 1              |
| 丰 留 點 1E OC 195           |                                                                                                                                                                            |                      |                           |