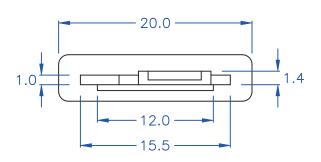

|                           |                                                                                                                                                                            | DRAW NO. PGAS028     | 333 GJS                   |
|---------------------------|----------------------------------------------------------------------------------------------------------------------------------------------------------------------------|----------------------|---------------------------|
| PLASTIC TOLERANCE:   L<10 | 網頁圖示供參考, 最終以品固公司正式圖面為主<br>The plastic tolerance is just for your reference; all<br>the measurements and dimensions are according<br>to the "DATA SHEET" issued by PINGOOD. | △ X G 品基電子(東莞 莊川口其電子 | ()有限公司<br>科技有限公司<br>貿有限公司 |
| ABOVE 80 ±1.0             | MATERIAL: TPE                                                                                                                                                              | PART NAME:           | VERSION                   |
|                           | COLOR: ORANGE                                                                                                                                                              | 把手蓋                  |                           |
| UNIT SCALE                | 試片硬度: 75°                                                                                                                                                                  | PART NO:             | SIZE '                    |
| mm   mm                   |                                                                                                                                                                            | MHL-15-TST2          | SHEET 1 OF 1              |
| 丰 留 點 1E OC 195           |                                                                                                                                                                            |                      |                           |