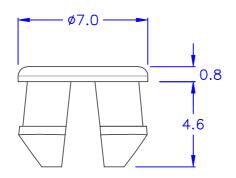

© HOLE IN CHASSIS: Ø6.5

© CHASSIS THICKNESS: 2.4 mm

◎Halogen Free 低鹵 ◎ROHS 2.0 ◎ROHS 六項 compliant

DRAW NO. PGAS035055 GJS

|                                                                                                                                                                                                                                                                                                                                                                                                                                                                                                                                                                                                                                                                                                                                                                                                                                                                                                                                                                                                                                                                                                                                                                                                                                                                                                                                                                                                                                                                                                                                                                                                                                                                                                                                                                                                                                                                                                                                                                                                                                                                                                                                                                                                                                        |                                                       | DRAW NO. PGASU35 | 055 GJS                                                                                                                                                                                                                                                                                                                                                                                                                                                                                                                                                                                                                                                                                                                                                                                                                                                                                                                                                                                                                                                                                                                                                                                                                                                                                                                                                                                                                                                                                                                                                                                                                                                                                                                                                                                                                                                                                                                                                                                                                                                                                                                        |
|----------------------------------------------------------------------------------------------------------------------------------------------------------------------------------------------------------------------------------------------------------------------------------------------------------------------------------------------------------------------------------------------------------------------------------------------------------------------------------------------------------------------------------------------------------------------------------------------------------------------------------------------------------------------------------------------------------------------------------------------------------------------------------------------------------------------------------------------------------------------------------------------------------------------------------------------------------------------------------------------------------------------------------------------------------------------------------------------------------------------------------------------------------------------------------------------------------------------------------------------------------------------------------------------------------------------------------------------------------------------------------------------------------------------------------------------------------------------------------------------------------------------------------------------------------------------------------------------------------------------------------------------------------------------------------------------------------------------------------------------------------------------------------------------------------------------------------------------------------------------------------------------------------------------------------------------------------------------------------------------------------------------------------------------------------------------------------------------------------------------------------------------------------------------------------------------------------------------------------------|-------------------------------------------------------|------------------|--------------------------------------------------------------------------------------------------------------------------------------------------------------------------------------------------------------------------------------------------------------------------------------------------------------------------------------------------------------------------------------------------------------------------------------------------------------------------------------------------------------------------------------------------------------------------------------------------------------------------------------------------------------------------------------------------------------------------------------------------------------------------------------------------------------------------------------------------------------------------------------------------------------------------------------------------------------------------------------------------------------------------------------------------------------------------------------------------------------------------------------------------------------------------------------------------------------------------------------------------------------------------------------------------------------------------------------------------------------------------------------------------------------------------------------------------------------------------------------------------------------------------------------------------------------------------------------------------------------------------------------------------------------------------------------------------------------------------------------------------------------------------------------------------------------------------------------------------------------------------------------------------------------------------------------------------------------------------------------------------------------------------------------------------------------------------------------------------------------------------------|
| PLASTIC TOLERANCE:                                                                                                                                                                                                                                                                                                                                                                                                                                                                                                                                                                                                                                                                                                                                                                                                                                                                                                                                                                                                                                                                                                                                                                                                                                                                                                                                                                                                                                                                                                                                                                                                                                                                                                                                                                                                                                                                                                                                                                                                                                                                                                                                                                                                                     | 網頁圖示供參考,最終以品固公司正式圖面為主                                 | 品固企業股份           |                                                                                                                                                                                                                                                                                                                                                                                                                                                                                                                                                                                                                                                                                                                                                                                                                                                                                                                                                                                                                                                                                                                                                                                                                                                                                                                                                                                                                                                                                                                                                                                                                                                                                                                                                                                                                                                                                                                                                                                                                                                                                                                                |
| L≤10 ±0.2                                                                                                                                                                                                                                                                                                                                                                                                                                                                                                                                                                                                                                                                                                                                                                                                                                                                                                                                                                                                                                                                                                                                                                                                                                                                                                                                                                                                                                                                                                                                                                                                                                                                                                                                                                                                                                                                                                                                                                                                                                                                                                                                                                                                                              | The plastic tolerance is just for your reference; all | □ L○ Y ○ 品基電子(東莞 |                                                                                                                                                                                                                                                                                                                                                                                                                                                                                                                                                                                                                                                                                                                                                                                                                                                                                                                                                                                                                                                                                                                                                                                                                                                                                                                                                                                                                                                                                                                                                                                                                                                                                                                                                                                                                                                                                                                                                                                                                                                                                                                                |
| 10 <l≤30 td="" ±0.3<=""><td>the measurements and dimensions are according</td><td></td><td>件投有限公司<br/>留有限公司</td></l≤30>                                                                                                                                                                                                                                                                                                                                                                                                                                                                                                                                                                                                                                                                                                                                                                                                                                                                                                                                                                                                                                                                                                                                                                                                                                                                                                                                                                                                                                                                                                                                                                                                                                                                                                                                                                                                                                                                                                                                                                                                                                                                                                                | the measurements and dimensions are according         |                  | 件投有限公司<br>留有限公司                                                                                                                                                                                                                                                                                                                                                                                                                                                                                                                                                                                                                                                                                                                                                                                                                                                                                                                                                                                                                                                                                                                                                                                                                                                                                                                                                                                                                                                                                                                                                                                                                                                                                                                                                                                                                                                                                                                                                                                                                                                                                                                |
| 30 <l≤50 td="" ±0.5<=""><td>to the "DATA SHEET" issued by PINGOOD.</td><td>■ 鑽隆有限公司</td><td>04.46 (1,000 (1,111 (1,111 (1,111 (1,111 (1,111 (1,111 (1,111 (1,111 (1,111 (1,111 (1,111 (1,111 (1,111 (1,111 (1,111 (1,111 (1,111 (1,111 (1,111 (1,111 (1,111 (1,111 (1,111 (1,111 (1,111 (1,111 (1,111 (1,111 (1,111 (1,111 (1,111 (1,111 (1,111 (1,111 (1,111 (1,111 (1,111 (1,111 (1,111 (1,111 (1,111 (1,111 (1,111 (1,111 (1,111 (1,111 (1,111 (1,111 (1,111 (1,111 (1,111 (1,111 (1,111 (1,111 (1,111 (1,111 (1,111 (1,111 (1,111 (1,111 (1,111 (1,111 (1,111 (1,111 (1,111 (1,111 (1,111 (1,111 (1,111 (1,111 (1,111 (1,111 (1,111 (1,111 (1,111 (1,111 (1,111 (1,111 (1,111 (1,111 (1,111 (1,111 (1,111 (1,111 (1,111 (1,111 (1,111 (1,111 (1,111 (1,111 (1,111 (1,111 (1,111 (1,111 (1,111 (1,111 (1,111 (1,111 (1,111 (1,111 (1,111 (1,111 (1,111 (1,111 (1,111 (1,111 (1,111 (1,111 (1,111 (1,111 (1,111 (1,111 (1,111 (1,111 (1,111 (1,111 (1,111 (1,111 (1,111 (1,111 (1,111 (1,111 (1,111 (1,111 (1,111 (1,111 (1,111 (1,111 (1,111 (1,111 (1,111 (1,111 (1,111 (1,111 (1,111 (1,111 (1,111 (1,111 (1,111 (1,111 (1,111 (1,111 (1,111 (1,111 (1,111 (1,111 (1,111 (1,111 (1,111 (1,111 (1,111 (1,111 (1,111 (1,111 (1,111 (1,111 (1,111 (1,111 (1,111 (1,111 (1,111 (1,111 (1,111 (1,111 (1,111 (1,111 (1,111 (1,111 (1,111 (1,111 (1,111 (1,111 (1,111 (1,111 (1,111 (1,111 (1,111 (1,111 (1,111 (1,111 (1,111 (1,111 (1,111 (1,111 (1,111 (1,111 (1,111 (1,111 (1,111 (1,11)(1,111 (1,111 (1,111 (1,111 (1,111 (1,111 (1,111 (1,111 (1,111 (1,111 (1,111 (1,111 (1,111 (1,111 (1,111 (1,111 (1,111 (1,111 (1,111 (1,111 (1,111 (1,111 (1,111 (1,111 (1,111 (1,111 (1,111 (1,11)(1,111 (1,111 (1,11)(1,111 (1,111 (1,111 (1,111 (1,11)(1,111 (1,111 (1,11)(1,111 (1,11)(1,111 (1,11)(1,11)(1,11)(1,11)(1,11)(1,11)(1,11)(1,11)(1,11)(1,11)(1,11)(1,11)(1,1)(1,1)(1,1)(1,1)(1,11)(1,1)(1,1)(1,1)(1,1)(1,1)(1,1)(1,1)(1,1)(1,1)(1,1)(1,1)(1,1)(1,1)(1,1)(1,1)(1,1)(1,1)(1,1)(1,1)(1,1)(1,1)(1,1)(1,1)(1,1)(1,1)(1,1)(1,1)(1,1)(1,1)(1,1)(1,1)(1,1)(1,1)(1,1)(1,1)(1,1)(1,1)(1,1)(1,1)(1,1)(1,1)(1,1)(1,1)(1,1)(1,1)(1,1)(1,1)(1,1)(1,1)(1,1)(1,1)(1,1)(1,1)(1,1)(1,1)(1,1)(1,1)(1,1)(1,1)(1,1)(1,1)(1,1)(1,1)(1</td></l≤50> | to the "DATA SHEET" issued by PINGOOD.                | ■ 鑽隆有限公司         | 04.46 (1,000 (1,111 (1,111 (1,111 (1,111 (1,111 (1,111 (1,111 (1,111 (1,111 (1,111 (1,111 (1,111 (1,111 (1,111 (1,111 (1,111 (1,111 (1,111 (1,111 (1,111 (1,111 (1,111 (1,111 (1,111 (1,111 (1,111 (1,111 (1,111 (1,111 (1,111 (1,111 (1,111 (1,111 (1,111 (1,111 (1,111 (1,111 (1,111 (1,111 (1,111 (1,111 (1,111 (1,111 (1,111 (1,111 (1,111 (1,111 (1,111 (1,111 (1,111 (1,111 (1,111 (1,111 (1,111 (1,111 (1,111 (1,111 (1,111 (1,111 (1,111 (1,111 (1,111 (1,111 (1,111 (1,111 (1,111 (1,111 (1,111 (1,111 (1,111 (1,111 (1,111 (1,111 (1,111 (1,111 (1,111 (1,111 (1,111 (1,111 (1,111 (1,111 (1,111 (1,111 (1,111 (1,111 (1,111 (1,111 (1,111 (1,111 (1,111 (1,111 (1,111 (1,111 (1,111 (1,111 (1,111 (1,111 (1,111 (1,111 (1,111 (1,111 (1,111 (1,111 (1,111 (1,111 (1,111 (1,111 (1,111 (1,111 (1,111 (1,111 (1,111 (1,111 (1,111 (1,111 (1,111 (1,111 (1,111 (1,111 (1,111 (1,111 (1,111 (1,111 (1,111 (1,111 (1,111 (1,111 (1,111 (1,111 (1,111 (1,111 (1,111 (1,111 (1,111 (1,111 (1,111 (1,111 (1,111 (1,111 (1,111 (1,111 (1,111 (1,111 (1,111 (1,111 (1,111 (1,111 (1,111 (1,111 (1,111 (1,111 (1,111 (1,111 (1,111 (1,111 (1,111 (1,111 (1,111 (1,111 (1,111 (1,111 (1,111 (1,111 (1,111 (1,111 (1,111 (1,111 (1,111 (1,111 (1,111 (1,111 (1,111 (1,111 (1,111 (1,111 (1,111 (1,111 (1,111 (1,111 (1,111 (1,111 (1,111 (1,111 (1,111 (1,111 (1,111 (1,111 (1,111 (1,111 (1,11)(1,111 (1,111 (1,111 (1,111 (1,111 (1,111 (1,111 (1,111 (1,111 (1,111 (1,111 (1,111 (1,111 (1,111 (1,111 (1,111 (1,111 (1,111 (1,111 (1,111 (1,111 (1,111 (1,111 (1,111 (1,111 (1,111 (1,111 (1,11)(1,111 (1,111 (1,11)(1,111 (1,111 (1,111 (1,111 (1,11)(1,111 (1,111 (1,11)(1,111 (1,11)(1,111 (1,11)(1,11)(1,11)(1,11)(1,11)(1,11)(1,11)(1,11)(1,11)(1,11)(1,11)(1,11)(1,1)(1,1)(1,1)(1,1)(1,11)(1,1)(1,1)(1,1)(1,1)(1,1)(1,1)(1,1)(1,1)(1,1)(1,1)(1,1)(1,1)(1,1)(1,1)(1,1)(1,1)(1,1)(1,1)(1,1)(1,1)(1,1)(1,1)(1,1)(1,1)(1,1)(1,1)(1,1)(1,1)(1,1)(1,1)(1,1)(1,1)(1,1)(1,1)(1,1)(1,1)(1,1)(1,1)(1,1)(1,1)(1,1)(1,1)(1,1)(1,1)(1,1)(1,1)(1,1)(1,1)(1,1)(1,1)(1,1)(1,1)(1,1)(1,1)(1,1)(1,1)(1,1)(1,1)(1,1)(1,1)(1,1)(1,1)(1,1)(1 |
| 50 <l≤100 td="" ±0.7<=""><td></td><td>PINGOOD ENTERPR</td><td>ISE CO.,LTD.</td></l≤100>                                                                                                                                                                                                                                                                                                                                                                                                                                                                                                                                                                                                                                                                                                                                                                                                                                                                                                                                                                                                                                                                                                                                                                                                                                                                                                                                                                                                                                                                                                                                                                                                                                                                                                                                                                                                                                                                                                                                                                                                                                                                                                                                                |                                                       | PINGOOD ENTERPR  | ISE CO.,LTD.                                                                                                                                                                                                                                                                                                                                                                                                                                                                                                                                                                                                                                                                                                                                                                                                                                                                                                                                                                                                                                                                                                                                                                                                                                                                                                                                                                                                                                                                                                                                                                                                                                                                                                                                                                                                                                                                                                                                                                                                                                                                                                                   |
|                                                                                                                                                                                                                                                                                                                                                                                                                                                                                                                                                                                                                                                                                                                                                                                                                                                                                                                                                                                                                                                                                                                                                                                                                                                                                                                                                                                                                                                                                                                                                                                                                                                                                                                                                                                                                                                                                                                                                                                                                                                                                                                                                                                                                                        | MATERIAL: N66 V2 or EQUIVALENT                        | PART NAME:       | M VERSION                                                                                                                                                                                                                                                                                                                                                                                                                                                                                                                                                                                                                                                                                                                                                                                                                                                                                                                                                                                                                                                                                                                                                                                                                                                                                                                                                                                                                                                                                                                                                                                                                                                                                                                                                                                                                                                                                                                                                                                                                                                                                                                      |
| 100 <l≤250 td="" ±1.2<=""><td></td><td>塞頭</td><td></td></l≤250>                                                                                                                                                                                                                                                                                                                                                                                                                                                                                                                                                                                                                                                                                                                                                                                                                                                                                                                                                                                                                                                                                                                                                                                                                                                                                                                                                                                                                                                                                                                                                                                                                                                                                                                                                                                                                                                                                                                                                                                                                                                                                                                                                                        |                                                       | 塞頭               |                                                                                                                                                                                                                                                                                                                                                                                                                                                                                                                                                                                                                                                                                                                                                                                                                                                                                                                                                                                                                                                                                                                                                                                                                                                                                                                                                                                                                                                                                                                                                                                                                                                                                                                                                                                                                                                                                                                                                                                                                                                                                                                                |
| ABOVE 250 ±1.5                                                                                                                                                                                                                                                                                                                                                                                                                                                                                                                                                                                                                                                                                                                                                                                                                                                                                                                                                                                                                                                                                                                                                                                                                                                                                                                                                                                                                                                                                                                                                                                                                                                                                                                                                                                                                                                                                                                                                                                                                                                                                                                                                                                                                         | COLOR: BLACK                                          | — /·             | <u> </u>                                                                                                                                                                                                                                                                                                                                                                                                                                                                                                                                                                                                                                                                                                                                                                                                                                                                                                                                                                                                                                                                                                                                                                                                                                                                                                                                                                                                                                                                                                                                                                                                                                                                                                                                                                                                                                                                                                                                                                                                                                                                                                                       |
| 7.86 VE 266 ±1:6                                                                                                                                                                                                                                                                                                                                                                                                                                                                                                                                                                                                                                                                                                                                                                                                                                                                                                                                                                                                                                                                                                                                                                                                                                                                                                                                                                                                                                                                                                                                                                                                                                                                                                                                                                                                                                                                                                                                                                                                                                                                                                                                                                                                                       |                                                       | HOLE PLUG        | SIZE   1                                                                                                                                                                                                                                                                                                                                                                                                                                                                                                                                                                                                                                                                                                                                                                                                                                                                                                                                                                                                                                                                                                                                                                                                                                                                                                                                                                                                                                                                                                                                                                                                                                                                                                                                                                                                                                                                                                                                                                                                                                                                                                                       |
|                                                                                                                                                                                                                                                                                                                                                                                                                                                                                                                                                                                                                                                                                                                                                                                                                                                                                                                                                                                                                                                                                                                                                                                                                                                                                                                                                                                                                                                                                                                                                                                                                                                                                                                                                                                                                                                                                                                                                                                                                                                                                                                                                                                                                                        |                                                       | PART NO:         | JIZL                                                                                                                                                                                                                                                                                                                                                                                                                                                                                                                                                                                                                                                                                                                                                                                                                                                                                                                                                                                                                                                                                                                                                                                                                                                                                                                                                                                                                                                                                                                                                                                                                                                                                                                                                                                                                                                                                                                                                                                                                                                                                                                           |
| <del>(0)</del> +·+                                                                                                                                                                                                                                                                                                                                                                                                                                                                                                                                                                                                                                                                                                                                                                                                                                                                                                                                                                                                                                                                                                                                                                                                                                                                                                                                                                                                                                                                                                                                                                                                                                                                                                                                                                                                                                                                                                                                                                                                                                                                                                                                                                                                                     |                                                       | MBF-6A-N2B       | SHEET 1 OF 1                                                                                                                                                                                                                                                                                                                                                                                                                                                                                                                                                                                                                                                                                                                                                                                                                                                                                                                                                                                                                                                                                                                                                                                                                                                                                                                                                                                                                                                                                                                                                                                                                                                                                                                                                                                                                                                                                                                                                                                                                                                                                                                   |
| $\Psi \longrightarrow  mm $                                                                                                                                                                                                                                                                                                                                                                                                                                                                                                                                                                                                                                                                                                                                                                                                                                                                                                                                                                                                                                                                                                                                                                                                                                                                                                                                                                                                                                                                                                                                                                                                                                                                                                                                                                                                                                                                                                                                                                                                                                                                                                                                                                                                            |                                                       | וטואו אט וטואו   | 3,,22, 1 01 1                                                                                                                                                                                                                                                                                                                                                                                                                                                                                                                                                                                                                                                                                                                                                                                                                                                                                                                                                                                                                                                                                                                                                                                                                                                                                                                                                                                                                                                                                                                                                                                                                                                                                                                                                                                                                                                                                                                                                                                                                                                                                                                  |