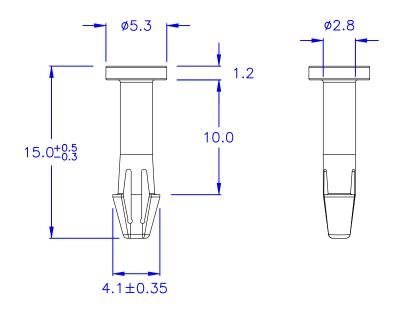

◎ HOLE IN CHASSIS: Ø3.2

| PLASTIC TOLERANCE:<br>$L \le 10 \pm 0.2$<br>$10 < L \le 30 \pm 0.3$<br>$30 < L \le 50 \pm 0.5$ 網頁圖示供參考,最終以品固公司正式圖面為主<br>the plastic tolerance is just for your reference; all<br>the measurements and dimensions are according<br>to the "DATA SHEET" issued by PINGOOD.Ball $a x R (b \land f R \land d)$<br>BAL $a x = 2 + R / 2 + R / 2 + R / 2 + R / 2 + R / 2 + R / 2 + R / 2 + R / 2 + R / 2 + R / 2 + R / 2 + R / 2 + R / 2 + R / 2 + R / 2 + R / 2 + R / 2 + R / 2 + R / 2 + R / 2 + R / 2 + R / 2 + R / 2 + R / 2 + R / 2 + R / 2 + R / 2 + R / 2 + R / 2 + R / 2 + R / 2 + R / 2 + R / 2 + R / 2 + R / 2 + R / 2 + R / 2 + R / 2 + R / 2 + R / 2 + R / 2 + R / 2 + R / 2 + R / 2 + R / 2 + R / 2 + R / 2 + R / 2 + R / 2 + R / 2 + R / 2 + R / 2 + R / 2 + R / 2 + R / 2 + R / 2 + R / 2 + R / 2 + R / 2 + R / 2 + R / 2 + R / 2 + R / 2 + R / 2 + R / 2 + R / 2 + R / 2 + R / 2 + R / 2 + R / 2 + R / 2 + R / 2 + R / 2 + R / 2 + R / 2 + R / 2 + R / 2 + R / 2 + R / 2 + R / 2 + R / 2 + R / 2 + R / 2 + R / 2 + R / 2 + R / 2 + R / 2 + R / 2 + R / 2 + R / 2 + R / 2 + R / 2 + R / 2 + R / 2 + R / 2 + R / 2 + R / 2 + R / 2 + R / 2 + R / 2 + R / 2 + R / 2 + R / 2 + R / 2 + R / 2 + R / 2 + R / 2 + R / 2 + R / 2 + R / 2 + R / 2 + R / 2 + R / 2 + R / 2 + R / 2 + R / 2 + R / 2 + R / 2 + R / 2 + R / 2 + R / 2 + R / 2 + R / 2 + R / 2 + R / 2 + R / 2 + R / 2 + R / 2 + R / 2 + R / 2 + R / 2 + R / 2 + R / 2 + R / 2 + R / 2 + R / 2 + R / 2 + R / 2 + R / 2 + R / 2 + R / 2 + R / 2 + R / 2 + R / 2 + R / 2 + R / 2 + R / 2 + R / 2 + R / 2 + R / 2 + R / 2 + R / 2 + R / 2 + R / 2 + R / 2 + R / 2 + R / 2 + R / 2 + R / 2 + R / 2 + R / 2 + R / 2 + R / 2 + R / 2 + R / 2 + R / 2 + R / 2 + R / 2 + R / 2 + R / 2 + R / 2 + R / 2 + R / 2 + R / 2 + R / 2 + R / 2 + R / 2 + R / 2 + R / 2 + R / 2 + R / 2 + R / 2 + R / 2 + R / 2 + R / 2 + R / 2 + R / 2 + R / 2 + R / 2 + R / 2 + R / 2 + R / 2 + R / 2 + R / 2 + R / 2 + R / 2 + R / 2 + R / 2 + R / 2 + R / 2 + R / 2 + R / 2 + R / 2 + R / 2 + R / 2 + R / 2 + R / 2 + R / 2 + R / 2 + R / 2 + R / 2 + R / 2 + R / 2 + R / $ |                                                                                                                                                                    |                                                                                                     | ◎Halogen Free<br>◎ROHS 2.0<br>◎ROHS 六項 cc<br><i>DRAW NO. PGAS032</i> | mpliant                           |
|------------------------------------------------------------------------------------------------------------------------------------------------------------------------------------------------------------------------------------------------------------------------------------------------------------------------------------------------------------------------------------------------------------------------------------------------------------------------------------------------------------------------------------------------------------------------------------------------------------------------------------------------------------------------------------------------------------------------------------------------------------------------------------------------------------------------------------------------------------------------------------------------------------------------------------------------------------------------------------------------------------------------------------------------------------------------------------------------------------------------------------------------------------------------------------------------------------------------------------------------------------------------------------------------------------------------------------------------------------------------------------------------------------------------------------------------------------------------------------------------------------------------------------------------------------------------------------------------------------------------------------------------------------------------------------------------------------------------------------------------------------------------------------------------------------------------------------------------------------------------------------------------------------------------------------------------------------------------------------------------------------------------------------------------------------------------------------------------------------|--------------------------------------------------------------------------------------------------------------------------------------------------------------------|-----------------------------------------------------------------------------------------------------|----------------------------------------------------------------------|-----------------------------------|
| $ \begin{array}{c ccccccccccccccccccccccccccccccccccc$                                                                                                                                                                                                                                                                                                                                                                                                                                                                                                                                                                                                                                                                                                                                                                                                                                                                                                                                                                                                                                                                                                                                                                                                                                                                                                                                                                                                                                                                                                                                                                                                                                                                                                                                                                                                                                                                                                                                                                                                                                                     | $L \le 10 \pm 0.2$<br>$10 < L \le 30 \pm 0.3$<br>$30 < L \le 50 \pm 0.5$<br>$50 < L \le 100 \pm 0.7$<br>$100 < L \le 250 \pm 1.2$<br>ABOVE 250 ± 1.5<br>UNIT SCALE | The plastic tolerance is just for your reference; all the measurements and dimensions are according | 品固企業股份<br>品基電子(東莞<br>蘇州品基電子;<br>東莞市鑽隆商                               | 有限公司<br>()有限公司<br>科技有限公司<br>貿有限公司 |
| 表單號碼QF135                                                                                                                                                                                                                                                                                                                                                                                                                                                                                                                                                                                                                                                                                                                                                                                                                                                                                                                                                                                                                                                                                                                                                                                                                                                                                                                                                                                                                                                                                                                                                                                                                                                                                                                                                                                                                                                                                                                                                                                                                                                                                                  |                                                                                                                                                                    | · · · · · · · · · · · · · · · · · · ·                                                               | 鉚 釘<br>MOUNTING BUTTON<br>PART NO:                                   | A 1<br>SIZE 1<br>SHEET 1 OF 1     |