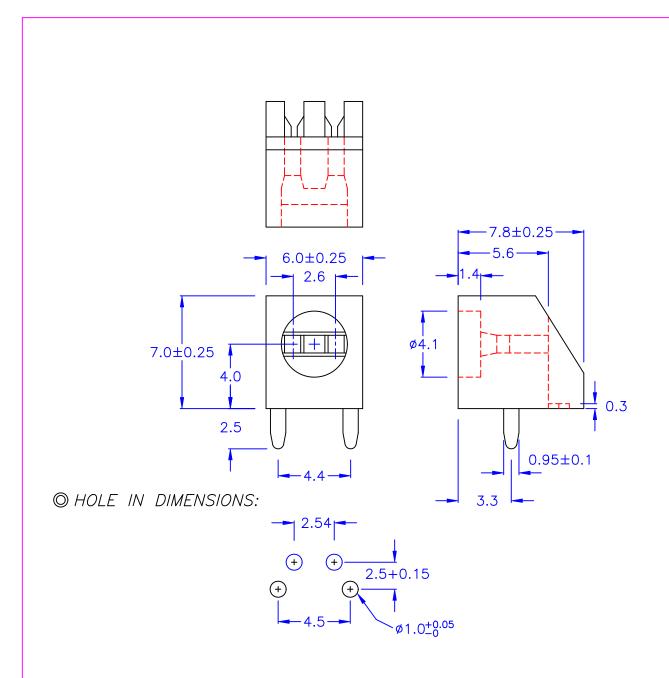

◎Halogen Free 低鹵 ◎ROHS 2.0 ◎ROHS 六項 compliant

DRAW NO. PGAS029854

GJS

| PLASTIC TOLERANCE:<br>$L \le 10 \pm 0.2$<br>$10 < L \le 30 \pm 0.3$<br>$30 < L \le 50 \pm 0.5$                                                              | 網頁圖示供參考, 最終以品固公司正式圖面為主<br>The plastic tolerance is just for your reference; all<br>the measurements and dimensions are according<br>to the "DATA SHEET" issued by PINGOOD. | (人) (人) 品基電子(東        | 莞)有限公司<br>产科技有限公司<br>育貿有限公司 |
|-------------------------------------------------------------------------------------------------------------------------------------------------------------|----------------------------------------------------------------------------------------------------------------------------------------------------------------------------|-----------------------|-----------------------------|
| 50 <l≤100 ±0.7<br="">100<l≤250 td="" ±1.2<=""><td>MATERIAL: N66 V2 or EQUIVALENT</td><td>PART NAME:<br/>LED 座</td><td><b>♦</b> VERSION</td></l≤250></l≤100> | MATERIAL: N66 V2 or EQUIVALENT                                                                                                                                             | PART NAME:<br>LED 座   | <b>♦</b> VERSION            |
| ABOVE 250 ±1.5                                                                                                                                              | COLOR: BLACK                                                                                                                                                               | LED /生<br>LED HOUSING | 2C                          |
| UNIT SCALE                                                                                                                                                  |                                                                                                                                                                            | PART NO:              | SIZE   20                   |
| mm SCALL                                                                                                                                                    | 1                                                                                                                                                                          | LED-3Y-N2B            | SHEET 1 OF 1                |