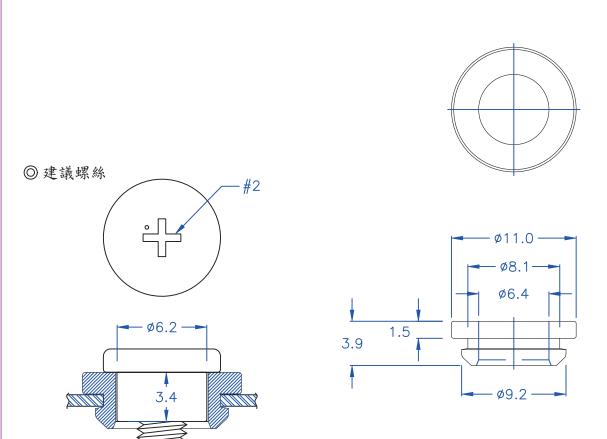

 $\bigcirc$  HOLE IN CHASSIS:  $\emptyset 8.1^{+0.05}_{-0}$  mm

 $\bigcirc$  CHASSIS THICKNESS:  $0.8^{+0}_{-0.05}$  mm

## ⊚Halogen Free 低鹵

|                                                                                                                                                                                                                                                                                                                                                                                                                                                                                                                                                                                                                                                                                                                                                                                                                                                                                                                                                                                                                                                                                                                                                                                                                                                                                                                                                                                                                                                                                                                                                                                                                                                                                                                                                                                                                                                                                                                                                                                                                                                                                                                                                                                                                                                                   | DRAW NO. PGAS036                                      | 332                  | GJS           |            |
|-------------------------------------------------------------------------------------------------------------------------------------------------------------------------------------------------------------------------------------------------------------------------------------------------------------------------------------------------------------------------------------------------------------------------------------------------------------------------------------------------------------------------------------------------------------------------------------------------------------------------------------------------------------------------------------------------------------------------------------------------------------------------------------------------------------------------------------------------------------------------------------------------------------------------------------------------------------------------------------------------------------------------------------------------------------------------------------------------------------------------------------------------------------------------------------------------------------------------------------------------------------------------------------------------------------------------------------------------------------------------------------------------------------------------------------------------------------------------------------------------------------------------------------------------------------------------------------------------------------------------------------------------------------------------------------------------------------------------------------------------------------------------------------------------------------------------------------------------------------------------------------------------------------------------------------------------------------------------------------------------------------------------------------------------------------------------------------------------------------------------------------------------------------------------------------------------------------------------------------------------------------------|-------------------------------------------------------|----------------------|---------------|------------|
| PLASTIC TOLERANCE: 網頁圖示供參考,最終以品固公司正式圖面為主 品固企業股                                                                                                                                                                                                                                                                                                                                                                                                                                                                                                                                                                                                                                                                                                                                                                                                                                                                                                                                                                                                                                                                                                                                                                                                                                                                                                                                                                                                                                                                                                                                                                                                                                                                                                                                                                                                                                                                                                                                                                                                                                                                                                                                                                                                                    |                                                       |                      |               | _          |
| L≤10 ±0.2                                                                                                                                                                                                                                                                                                                                                                                                                                                                                                                                                                                                                                                                                                                                                                                                                                                                                                                                                                                                                                                                                                                                                                                                                                                                                                                                                                                                                                                                                                                                                                                                                                                                                                                                                                                                                                                                                                                                                                                                                                                                                                                                                                                                                                                         | The plastic tolerance is just for your reference; all | □ X G 品基電子(東京 蘇州品基電子 | 主)有限公科技有限公    | 司<br>公司    |
| 10 <l≤30 td="" ±0.3<=""><td>the measurements and dimensions are according</td><td>東莞市钻隆商</td><td>貿有限公</td><td>司司</td></l≤30>                                                                                                                                                                                                                                                                                                                                                                                                                                                                                                                                                                                                                                                                                                                                                                                                                                                                                                                                                                                                                                                                                                                                                                                                                                                                                                                                                                                                                                                                                                                                                                                                                                                                                                                                                                                                                                                                                                                                                                                                                                                                                                                                      | the measurements and dimensions are according         | 東莞市钻隆商               | 貿有限公          | 司司         |
| 30 <l≤50 td="" ±0.5<=""><td>to the "DATA SHEET" issued by PINGOOD.</td><td>□ <br/> <br/> <br/> <br> <br/> <b< td=""><td>RISE CO LTD</td><td></td></b<></br></td></l≤50> | to the "DATA SHEET" issued by PINGOOD.                | □<br><br><br><br>    | RISE CO LTD   |            |
| 50 <l≤100 td="" ±0.7<=""><td>MATERIAL: TPE VO or EQUIVALENT</td><td>PART NAME:</td><td>A</td><td>VERSION</td></l≤100>                                                                                                                                                                                                                                                                                                                                                                                                                                                                                                                                                                                                                                                                                                                                                                                                                                                                                                                                                                                                                                                                                                                                                                                                                                                                                                                                                                                                                                                                                                                                                                                                                                                                                                                                                                                                                                                                                                                                                                                                                                                                                                                                             | MATERIAL: TPE VO or EQUIVALENT                        | PART NAME:           | A             | VERSION    |
| 100 <l≤250 ±1.2<br="">ABOVE 250 ±1.5</l≤250>                                                                                                                                                                                                                                                                                                                                                                                                                                                                                                                                                                                                                                                                                                                                                                                                                                                                                                                                                                                                                                                                                                                                                                                                                                                                                                                                                                                                                                                                                                                                                                                                                                                                                                                                                                                                                                                                                                                                                                                                                                                                                                                                                                                                                      | COLOR: BLACK                                          | 防震華司                 | $\mid A \mid$ | 1 <i>C</i> |
|                                                                                                                                                                                                                                                                                                                                                                                                                                                                                                                                                                                                                                                                                                                                                                                                                                                                                                                                                                                                                                                                                                                                                                                                                                                                                                                                                                                                                                                                                                                                                                                                                                                                                                                                                                                                                                                                                                                                                                                                                                                                                                                                                                                                                                                                   | 試片硬度: 55°±5°                                          | SHOCK—ABSORB WASHER  | SIZE          | 10         |
| UNIT SCALE                                                                                                                                                                                                                                                                                                                                                                                                                                                                                                                                                                                                                                                                                                                                                                                                                                                                                                                                                                                                                                                                                                                                                                                                                                                                                                                                                                                                                                                                                                                                                                                                                                                                                                                                                                                                                                                                                                                                                                                                                                                                                                                                                                                                                                                        | 7                                                     | PART NO:             | CHEET         | 1 OF 1     |
| Ψ   mm                                                                                                                                                                                                                                                                                                                                                                                                                                                                                                                                                                                                                                                                                                                                                                                                                                                                                                                                                                                                                                                                                                                                                                                                                                                                                                                                                                                                                                                                                                                                                                                                                                                                                                                                                                                                                                                                                                                                                                                                                                                                                                                                                                                                                                                            |                                                       | GLH-3WD-ZJB          | SHEET         | 1 UF 1     |