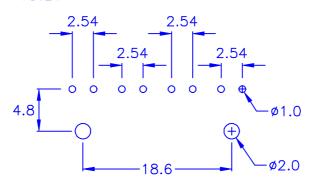

## O HOLE IN P.C.B:

⊚Halogen Free

**© ROHS** compliant

DRAW NO. PGASO21050

GJS

VERSION

*3A* 

 $\begin{array}{cccc} \textit{PLASTIC TOLERANCE:} \\ & L \leq 10 & \pm 0.2 \\ 10 < L \leq 30 & \pm 0.3 \\ 30 < L \leq 50 & \pm 0.5 \\ 50 < L \leq 100 & \pm 0.7 \\ 100 < L \leq 250 & \pm 1.2 \\ \textit{ABOVE 250} & \pm 1.5 \\ \end{array}$ 

網頁圖示供參考, 最終以品固公司正式圖面為主

The plastic tolerance is just for your reference; all the measurements and dimensions are according to the "DATA SHEET" issued by PINGOOD.

MATERIAL: N66 V2 or EQUIVALENT
COLOR: BLACK