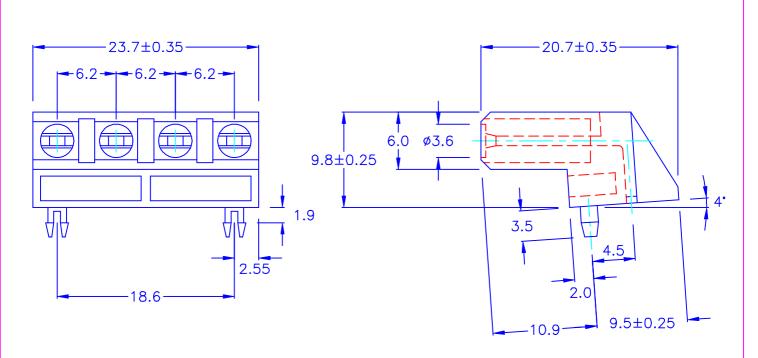

## O HOLE IN P.C.B:

⊚Halogen Free

**© ROHS** compliant

DRAW NO. PGASO21050

GJS

VERSION

*3A* 

 $\begin{array}{cccc} \textit{PLASTIC TOLERANCE:} \\ & L \leq 10 & \pm 0.2 \\ 10 < L \leq 30 & \pm 0.3 \\ 30 < L \leq 50 & \pm 0.5 \\ 50 < L \leq 100 & \pm 0.7 \\ 100 < L \leq 250 & \pm 1.2 \\ \textit{ABOVE 250} & \pm 1.5 \\ \end{array}$ 

網頁圖示供參考, 最終以品固公司正式圖面為主

The plastic tolerance is just for your reference; all the measurements and dimensions are according to the "DATA SHEET" issued by PINGOOD.

MATERIAL: N66 V2 or EQUIVALENT
COLOR: BLACK