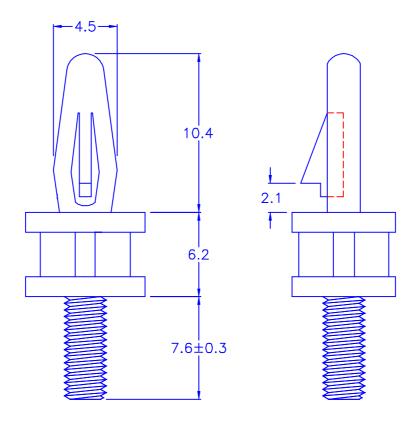

NOTES:

1. SCREW NUT: 6#32 2. HOLE IN P.C.B.: Ø4.0

3. P.C.B THICKNESS: 1.0~1.7 mm

◎ 所有尺寸量測皆不含進膠口, 膠口凸出0.fm 之內

⊚Halogen Free 低鹵 ◎ROHS 2.0

◎ROHS 六項 compliant

DRAW NO. PGASO24261

PLASTIC TOLERANCE: L≤10 ±0.2 ±0.3 10<L≤30 30<L≤50 ±0.5 50<L≤100 ±0.7 100<L≤250 ±1.2 ABOVE 250 ±1.5

網頁圖示供參考, 最終以品固公司正式圖面為主 The plastic tolerance is just for your reference; all the measurements and dimensions are according to the "DATA SHEET" issued by PINGOOD.

MATERIAL: N66 V2 or EQUIVALENT COLOR: NATURAL