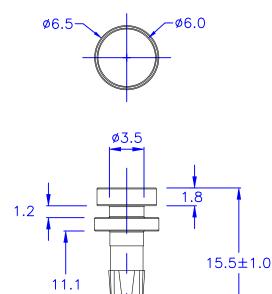

O HOLE IN CHASSIS: Ø3.6

© CHASSIS THICKNESS: >11.0 mm

◎ 所有尺寸量測皆不含進膠口,膠口凸出1.2mm之內