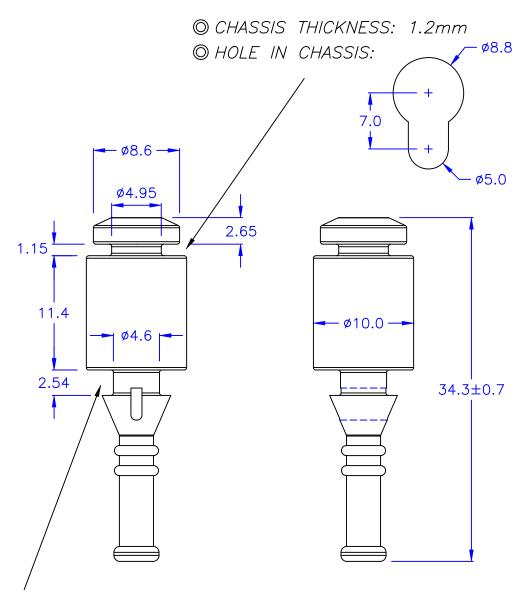

© CHASSIS THICKNESS: 2.5 mm

OHOLE IN CHASSIS: Ø4.6

⊚Halogen Free 低鹵

**◎**ROHŠ 2.0

◎ROHS 六項 compliant

DRAW NO. PGAS033557 PLASTIC TOLERANCE: 網頁圖示供參考, 最終以品固公司正式圖面為主 L≤10  $\pm 0.2$ The plastic tolerance is just for your reference; all 10<L≤30  $\pm 0.3$ the measurements and dimensions are according to the "DATA SHEET" issued by PINGOOD. 30<L≤50 ±0.5 50<L≤100 ±0.7