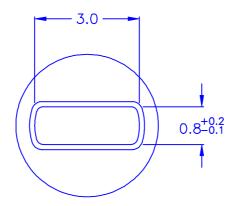

## 

DRAW NO. PGAS020261

GJS

 $\begin{array}{cccc} \textit{PLASTIC TOLERANCE:} \\ & L \leq 10 & \pm 0.2 \\ 10 < L \leq 30 & \pm 0.3 \\ 30 < L \leq 50 & \pm 0.5 \\ 50 < L \leq 100 & \pm 0.7 \\ 100 < L \leq 250 & \pm 1.2 \\ \textit{ABOVE 250} & \pm 1.5 \\ \end{array}$ 

UNIT

mm

網頁圖示供參考, 最終以品固公司正式圖面為主 The plastic tolerance is just for your reference; all

the measurements and dimensions are according to the "DATA SHEET" issued by PINGOOD.

MATERIAL: N66 V2 or EQUIVALENT
COLOR: NATURAL