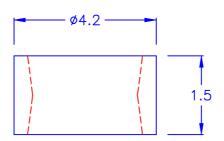

## 

DRAW NO. PGAS020261

GJS

 $\begin{array}{cccc} \textit{PLASTIC TOLERANCE:} \\ & L \leq 10 & \pm 0.2 \\ 10 < L \leq 30 & \pm 0.3 \\ 30 < L \leq 50 & \pm 0.5 \\ 50 < L \leq 100 & \pm 0.7 \\ 100 < L \leq 250 & \pm 1.2 \\ \textit{ABOVE 250} & \pm 1.5 \\ \end{array}$ 

UNIT

mm

網頁圖示供參考, 最終以品固公司正式圖面為主 The plastic tolerance is just for your reference; all

the measurements and dimensions are according to the "DATA SHEET" issued by PINGOOD.

MATERIAL: N66 V2 or EQUIVALENT
COLOR: NATURAL