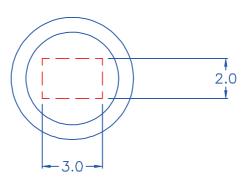

GJS

PLASTIC TOLERANCE:  $L \le 10 \pm 0.2$  $10 < L \le 30 \pm 0.3$ 

 $10 < L \le 30 \pm 0.3$  $30 < L \le 50 \pm 0.5$ 

50<L≤100 ±0.7 100<L≤250 ±1.2

ABOVE 250 ±1.5

UNIT SCALE
mm

網頁圖示供參考,最終以品固公司正式圖面為主

The plastic tolerance is just for your reference; all the measurements and dimensions are according to the "DATA SHEET" issued by PINGOOD.

MATERIAL: N66 V2 or EQUIVALENT
COLOR: BLACK

ALENT PART NAME:

開關延長蓋 SWITCH EXTENDING COVER

PART NO: HS-1C-N2B A

VERSION

SHEET 1 OF 1