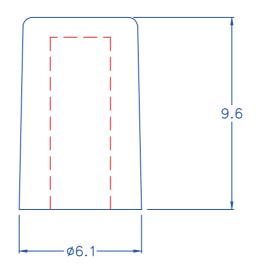

GJS

PLASTIC TOLERANCE:  $L \le 10 \pm 0.2$  $10 < L \le 30 \pm 0.3$ 

 $10 < L \le 30 \pm 0.3$  $30 < L \le 50 \pm 0.5$ 

50<L≤100 ±0.7 100<L≤250 ±1.2

ABOVE 250 ±1.5

UNIT SCALE
mm

網頁圖示供參考,最終以品固公司正式圖面為主

The plastic tolerance is just for your reference; all the measurements and dimensions are according to the "DATA SHEET" issued by PINGOOD.

MATERIAL: N66 V2 or EQUIVALENT
COLOR: BLACK

ALENT PART NAME:

開關延長蓋 SWITCH EXTENDING COVER

PART NO: HS-1C-N2B A

VERSION

SHEET 1 OF 1