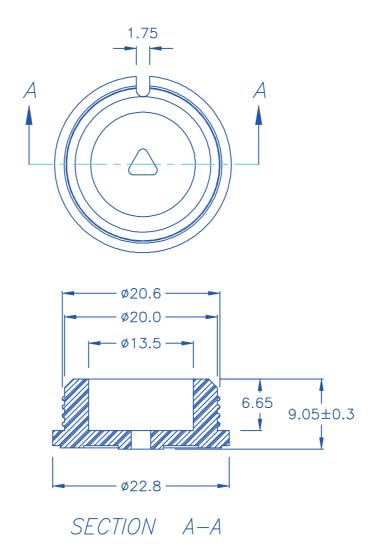

◎Halogen Free 低鹵 ◎ROHS 2.0 ◎ROHS 六項 compliant

DRAW NO. PGASO23836

GJS

| PLASTIC TOLERANCE: $L \le 10$ $\pm 0.2$ $10 < L \le 30$ $\pm 0.3$ $30 < L \le 50$ $\pm 0.5$ $50 < L \le 100$ $\pm 0.7$ | 網頁圖示供參考, 最終以品固公司正式圖面為主<br>The plastic tolerance is just for your reference; all<br>the measurements and dimensions are according<br>to the "DATA SHEET" issued by PINGOOD. | 日本 人名 品基電子(東莞      | )有限公司<br>  技有限公司 | 引入司     |
|------------------------------------------------------------------------------------------------------------------------|----------------------------------------------------------------------------------------------------------------------------------------------------------------------------|--------------------|------------------|---------|
| 100 <l≤250 td="" ±1.2<=""><td>MATERIAL: TPE</td><td>PART NAME:</td><td></td><td>VERSION</td></l≤250>                   | MATERIAL: TPE                                                                                                                                                              | PART NAME:         |                  | VERSION |
| ABOVE 250 ±1.5                                                                                                         | COLOR: BLACK                                                                                                                                                               | 腳墊<br>PLASTIC FOOT |                  | 2A      |
| UNIT SCALE                                                                                                             | 試片硬度: 55°                                                                                                                                                                  | PART NO:           | SIZE             |         |
| ⊕ €   mm   so 122                                                                                                      |                                                                                                                                                                            | GLE-02-TGB         | SHEET            | 1 OF 1  |