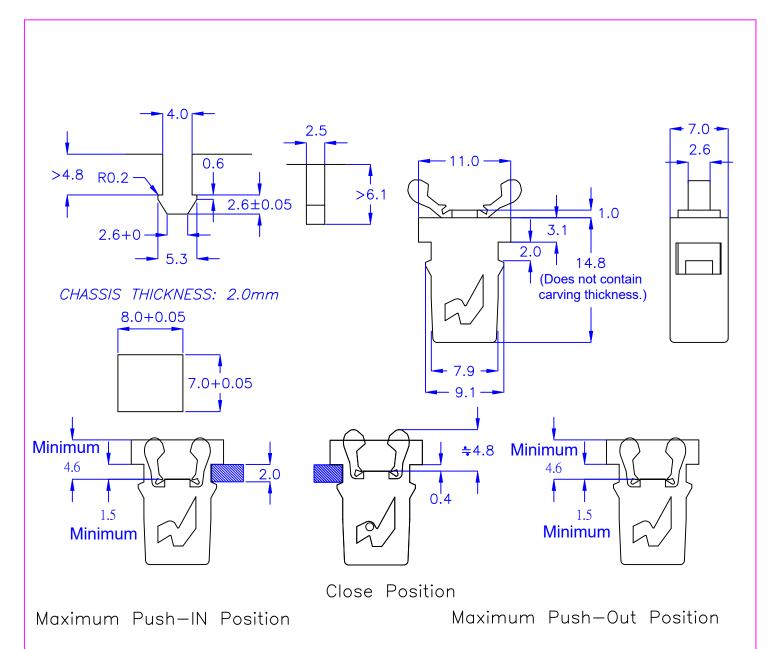

## DRAW NO. PGASO27179 GJS PLASTIC TOLERANCE: 品固企業股份有限公司 網頁圖示供參考, 最終以品固公司正式圖面為主 L≤10 ±0.2 品基電子(東莞)有限公司 The plastic tolerance is just for your reference; all 蘇州品基電子科技有限公司 10<L≤30 $\pm 0.3$ the measurements and dimensions are according 鑽隆有限公司 30<L≤50 $\pm 0.5$ to the "DATA SHEET" issued by PINGOOD. PINGOOD ENTERPRISE CO.,LTD. 50<L≤100 ±0.7 PART NAME: HOUSING MATERIAL:PC V2 or EQUIVALENT **VERSION** 100<L≤250 ±1.2 PUSH LATCH CLIP MATERIAL: N66 V2 or EQUIVALENT ABOVE 250 $\pm 1.5$ SIZE COLOR: BLACK SCALE UNIT PART NO: DL-400D SHEET 1 OF 1